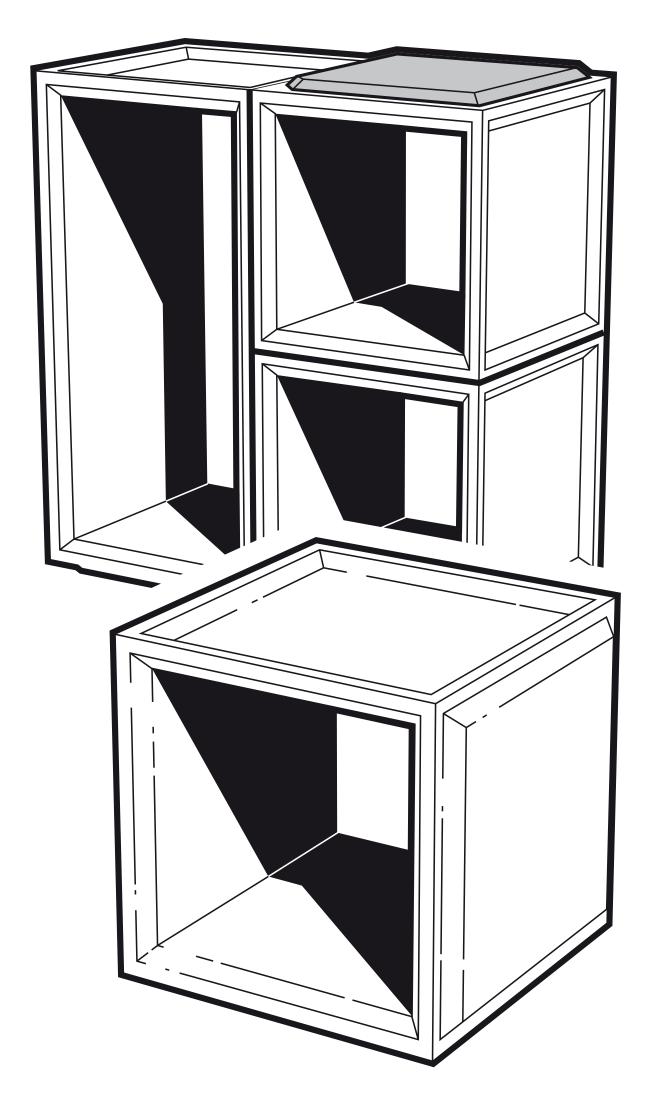

## distinctive features

The article that you have just acquired is hand-crafted.

It is made from lightened fibrous concrete (less than 2 tons per m3) reinforced with a steel frame structure. It is composed of natural materials (cement, sand; water, steel ad fibres) and is hand made.

The pores, microcracks and possible variation in colour are inherent characteristics of the material used and evidence of handicraft, which give this furniture its unique appearance and charm. For these reasons, this article cannot be returned or exchanged.

For good protection, apply wax or stone preserve products regularly.

37.5 x 36 x 37.5cm 14.76 x 14.17 x 14.76"

N.W. : 17.5kg N.W. : 38.58lbs

charge maximum : 80kg maximum charge : 176.37lbs

porcelaine plate A-09146

smoked cork cushion A-09155

storage module S D-09141

storage module M D-09142